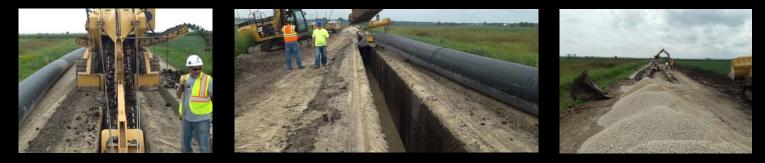

## Iowa Fertilizer Plant

**PROJECT OVERVIEW** 

Client: WINGER COMPANIES

KG's Role: Subcontractor

Location: Wever, Iowa

Contract Value: Undisclosed Kolb Grading, LLC was selected by Winger to perform the water main extension at the Iowa Fertilizer Plant. The project consisted of strict guidelines and a tight schedule satisfied by Kolb Grading.

- Water main extension with HDPE pipe
- Excavate and install over 32,000 ft of HDPE pipe ranging from 24" 30"
- Installation of 44 thrust anchors
- Clearing and Grubbing
- Private land excavation and restoration
- Road crossings and ditch install/maintain
- Wetland protection
- Fire hydrant assembly and installation