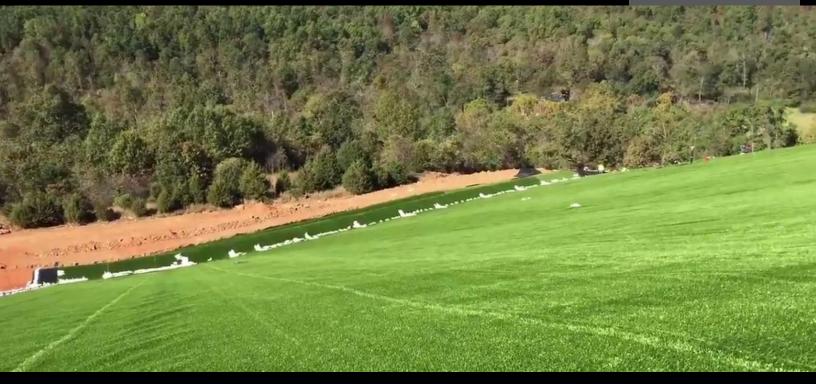

- Install outfall structures
- 2,390,000 sf of Closure Turf© installation
- 13,500 lf anchor trench
- 7,400 If perimeter fencing and gates
- Install 6" grading layer for 2,000,000 sf
- Place clay cap on 2,000,000 sf
- Install 10 energy dissipaters