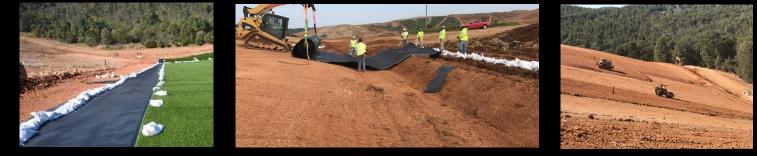

- Install outfall structures
- 2,390,000 sf of Closure Turf© installation
- 13,500 lf anchor trench
- 7,400 If perimeter fencing and gates
- Install 6" grading layer for 2,000,000 sf
- Place clay cap on 2,000,000 sf
- Install 10 energy dissipaters