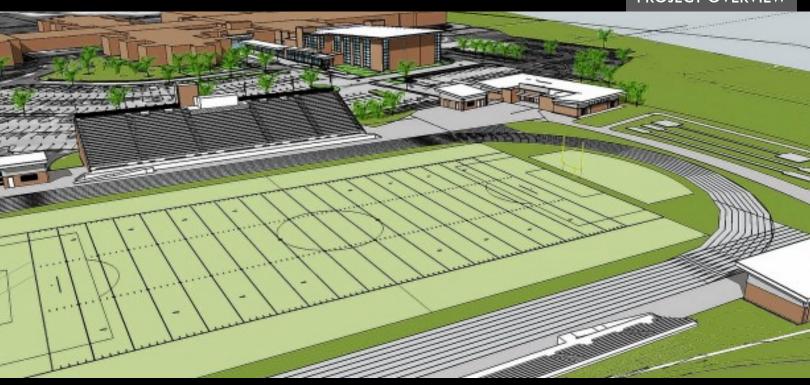

## Pattonville High School

Natatorium & Stadium

**PROJECT OVERVIEW** 

Client:

Landesign, LLC

KG's Role:

Subcontractor

Location:

Maryland Heights, Missouri

Contract Value: \$380,000

Kolb Grading, LLC was selected by Landesign, LLC to perform demolition and grading for the Pattonville High School Natatorium and Stadium in Maryland Heights, Missouri. Project features included:

- 50,000 cy excavation
- Subgrade Athletic Field
- Subgrade parking lot
- Soil stabilization
- Over-Excavate for Retaining Walls
- 84,300 sy Finish Grade
- Survey and layout
- Temporary construction entrance