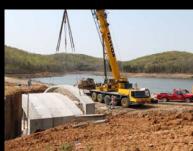

- Installed 48' arched pre-cast concrete bridge/spillway
- Blasted for boathouse and channel leading into lake
- Graded for 3 houses, pavilion & boat ramp
- Performed extensive dental work on existing rock face
- Added shot crete for stabilization
- Spillway construction