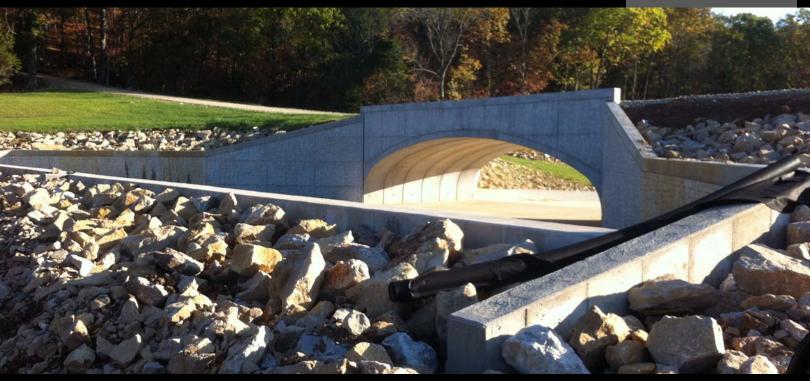

- Installed 48' arched pre-cast concrete bridge/spillway
- Blasted for boathouse and channel leading into lake
- Graded for 3 houses, pavilion & boat ramp
- Performed extensive dental work on existing rock face
- Added shot crete for stabilization
- Spillway construction